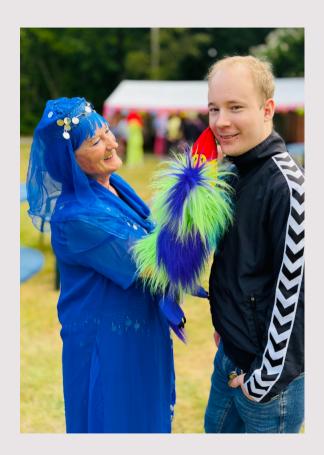

## Meet the Blue Lady

With her serene and enchanting appearance, the Blue Lady provides a warm and inclusive welcome to everyone, creating a sense of comfort and excitement.

The Blue Lady is a captivating figure that adds a unique and welcoming touch to our events for individuals with developmental disabilities. As a walk-around character, she gracefully interacts with guests, offering an aesthetic and magical presence. She symbolizes openness and beauty, inviting participants to experience an event through a lens of creativity and joy. Her role is to engage and connect with all attendees, enhancing the festive atmosphere with her presence, and ensuring that each person feels valued and included in the celebration.